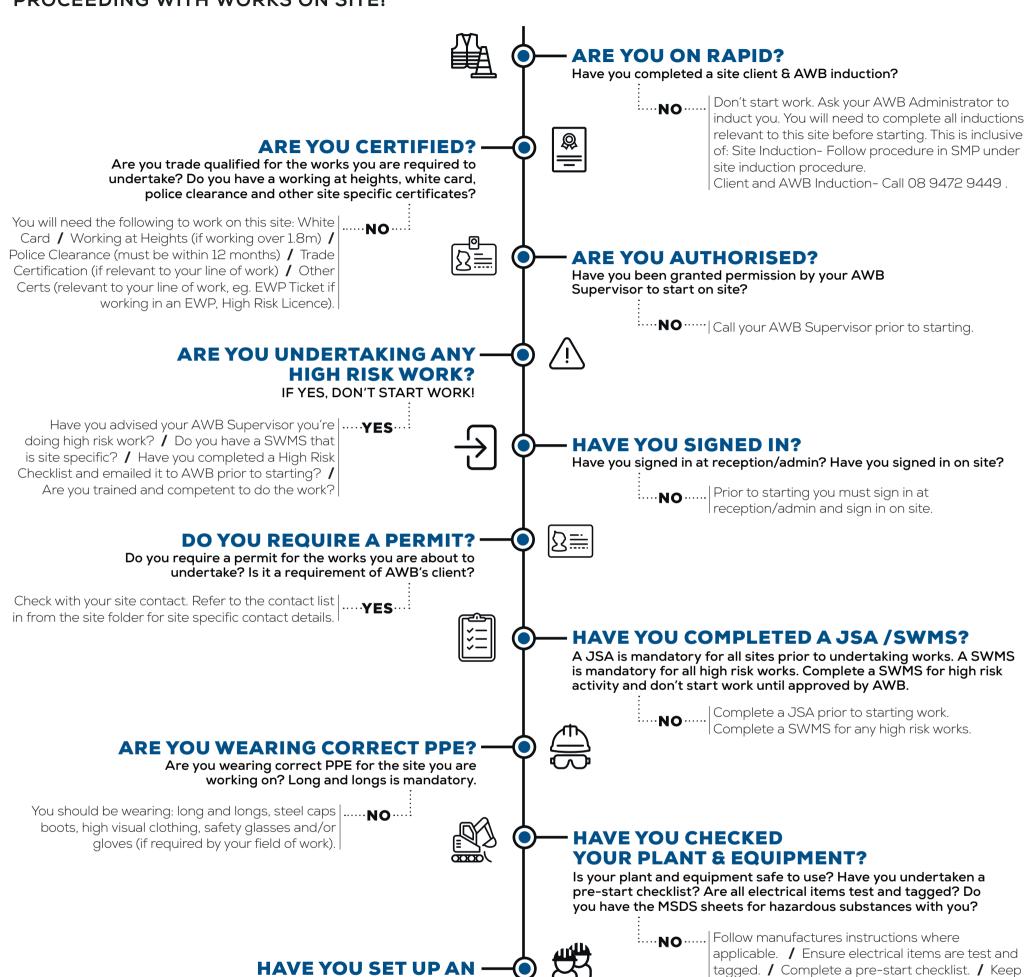

# BEFORE YOU START

# STOP BEFORE YOU START! PLEASE ANSWER ALL QUESTIONS BELOW BEFORE PROCEEDING WITH WORKS ON SITE!

### **EXCLUSION ZONE?**

Barricade area and make safe for public. Do you need a spotter? Are you working in an EWP or Boom Lift? Are you working at heights or on a roof? If so you will need a spotter.

#### MSDS sheets with you on site.

# IS IT SAFE TO WORK?

Before commencing any works, do a visual inspection of the site. Has anything changed from your last visit? Is it safe to work? Are appropriate safety measures in place?

> Ensure fencing, bunting, etc erected. / Check site signage is present. / Confirm location of first aid kit and fire extinguisher on site.

**START WORK.** 

BUILDMANAGEMAINTAIN

27 Stiles Avenue Burswood WA 6100

⊘:

08 9472 9449 info@awbco.com.au www.awbco.com.au ABN 70 167 698 964 BC14526 | GF012741 | PL7384 PR100660 | EC011082